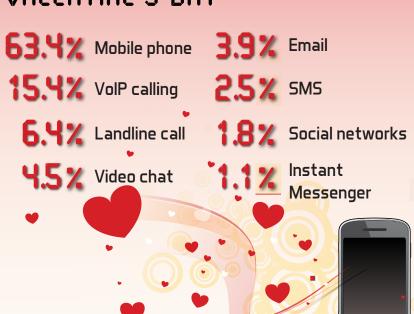

# The Business of...

## VALENTINE'S DAY, NOT ONLY A DAY FOR LOVE





## THE STOCK PRICE OF LOVE

From 2010-2012, the stock prices of companies associated with Valentine's Day beat the S&P by **4.2%** in the month of Februaru<sup>(12)</sup>

## HOW PEOPLE CONNECT ON VALENTINE'S DAY(11)



## ARE PEOPLE LOOKING TO SAVE TIME AND MONEY WHEN FINDING A SOULMATE?(3,4)

Mass appeal online dating sites tend to have a lower price and shorter questionnaire than the more targeted sites.

|             | Avg Cost<br>Per Month | AVG NUMBER OF QUESTIONS | AVG MONTHLY VISITORS |
|-------------|-----------------------|-------------------------|----------------------|
| Mass Appeal | \$31.98               | 73                      | 5.4MM                |
| Targeted    | \$53.31               | 117                     | 949K                 |

## THERE IS NO RECESSION ON VALENTINE'S DAY

#### GIFT PREFERENCES (13)

23% Dinner/Food 23% Chocolate 19% Flowers 18% Jewelry 17% Other

This year more people are anticipated to buy jewelry as a Valentine's Day gift than ever before, up 2% compared